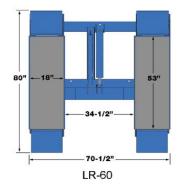

Brand: Bend-Pak Models: LR-60 / LR-60P

**Description: Standard Low-Rise Lift** 

- Standard or portable models
- 6,000 pound lifting capacity
- Electric/hydraulic power system
- Hands-free safety system
- Rubber lifting blocks included
- Dropped cross bar for added clearance
- Heavy-duty steel channel frame

| MODEL                                | LR-60                     | LR-60P                             |
|--------------------------------------|---------------------------|------------------------------------|
| Style:                               | Low-Rise / Frame Engage   | Low-Rise / Frame Engage / Portable |
| Lifting Capacity:                    | 6,000 lbs. / 2722 Kg.     | 6,000 lbs. / 2722 Kg.              |
| Lifting Height ( Less Lift Blocks ): | 26" / 660 mm.             | 26" / 660 mm.                      |
| Lowered Height:                      | 4" / 102 mm.              | 4" / 102 mm.                       |
| Lifting Time:                        | 35 / Seconds              | 35 / Seconds                       |
| Motor (*)                            | 110-220 VAC / 60 Hz. 1Ph. | 110-220 VAC / 60 Hz. 1Ph.          |