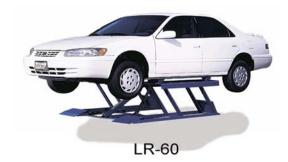

Brand: Bend-Pak Models: LR-60 / LR-60P

**Description: Standard Low-Rise Lift** 

- Standard or portable models
- 6,000 pound lifting capacity
- Electric/hydraulic power system
- Hands-free safety system
- Rubber lifting blocks included
- Dropped cross bar for added clearance
- Heavy-duty steel channel frame

| MODEL                                | LR-60                     | LR-60P                             |
|--------------------------------------|---------------------------|------------------------------------|
| Style:                               | Low-Rise / Frame Engage   | Low-Rise / Frame Engage / Portable |
| Lifting Capacity:                    | 6,000 lbs. / 2722 Kg.     | 6,000 lbs. / 2722 Kg.              |
| Lifting Height ( Less Lift Blocks ): | 26" / 660 mm.             | 26" / 660 mm.                      |
| Lowered Height:                      | 4" / 102 mm.              | 4" / 102 mm.                       |
| Lifting Time:                        | 35 / Seconds              | 35 / Seconds                       |
| Motor (*)                            | 110-220 VAC / 60 Hz. 1Ph. | 110-220 VAC / 60 Hz. 1Ph.          |