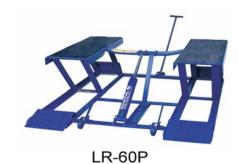

Brand: Bend-Pak Models: LR-60 / LR-60P

**Description: Standard Low-Rise Lift** 

- Standard or portable models
- 6,000 pound lifting capacity
- Electric/hydraulic power system
- Hands-free safety system
- Rubber lifting blocks included
- Dropped cross bar for added clearance
- Heavy-duty steel channel frame

| MODEL                                | LR-60                     | LR-60P                             |
|--------------------------------------|---------------------------|------------------------------------|
| Style:                               | Low-Rise / Frame Engage   | Low-Rise / Frame Engage / Portable |
| Lifting Capacity:                    | 6,000 lbs. / 2722 Kg.     | 6,000 lbs. / 2722 Kg.              |
| Lifting Height ( Less Lift Blocks ): | 26" / 660 mm.             | 26" / 660 mm.                      |
| Lowered Height:                      | 4" / 102 mm.              | 4" / 102 mm.                       |
| Lifting Time:                        | 35 / Seconds              | 35 / Seconds                       |
| Motor (*)                            | 110-220 VAC / 60 Hz. 1Ph. | 110-220 VAC / 60 Hz. 1Ph.          |