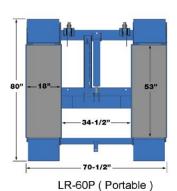

| MODEL                                | LR-60                     | LR-60P                             |
|--------------------------------------|---------------------------|------------------------------------|
| Style:                               | Low-Rise / Frame Engage   | Low-Rise / Frame Engage / Portable |
| Lifting Capacity:                    | 6,000 lbs. / 2722 Kg.     | 6,000 lbs. / 2722 Kg.              |
| Lifting Height ( Less Lift Blocks ): | 26" / 660 mm.             | 26" / 660 mm.                      |
| Lowered Height:                      | 4" / 102 mm.              | 4" / 102 mm.                       |
| Lifting Time:                        | 35 / Seconds              | 35 / Seconds                       |
| Motor (*)                            | 110-220 VAC / 60 Hz. 1Ph. | 110-220 VAC / 60 Hz. 1Ph.          |